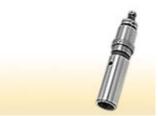

## Elso Socket-Type Drill Spindles

Elso Socket-type drill spindles are used e. g. in multi-spindle drill heads, articulated spindle drilling machines and articulated spindle sets.

The hardened and ground spindle head which holds the adjustable adapter has been designed in accordance with DIN 55 058 in the standard and the short version.

## Socket-Type Drill Spindles

with Spindle Head according to DIN 55 058 standard version with Spindle Head according to DIN 55 058 short version

Mounting diameter for adjustable adapter: 14 mm to 48 mm For drill diameters: 8 mm to 50 mm