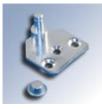

#### Bracket 900BA2SB

- Fitting connecting parts: AB/ZB and AW/ZW
- max force: 250kg