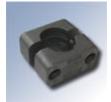

#### Hydraulic tube:

Order number: AC-SC1

- diameter 4 mm
- max length per cylinder 5 m
- ratio between the single tubes max 5:1
- min bending radius 50 mm