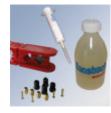

# Refill-Kit:

Order number: AC-KIT

- 250 ml Bansbach hydraulic-oil
- Refill syringe for easymotion