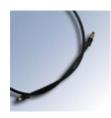

# Foot:

Order number: AC-FU1

- foot for positioning of the A-Cylinder
- height adjustment possible