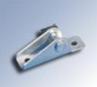

# Bracket 900BA6BO

- Fitting connecting parts: AB/ZB and AW/ZW
- max force: 600kg