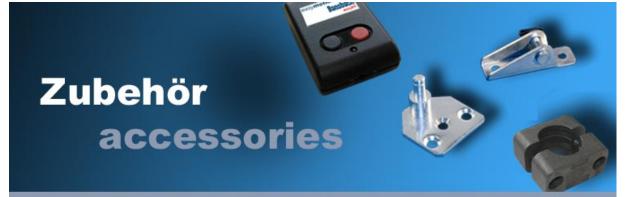

#### Mounting clamps:

Order number: AC-BS1

- bracket to mount the A-Cylinder on the application
- distance between the boreholes: 40 mm
- 2 clamps per A-Cylinder recommended