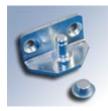

#### Bracket 900BA1SB

- Fitting connecting parts: AB/ZB and AW/ZW
- max force: 250kg