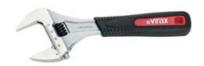

## Extra-wide opening adjustable wrench

Sheathed extra-wide opening 8" adjustable wrench, ideal for working on copper, brass in plumbing, air conditioning, refrigeration, maintenance, heating.

Thanks to a wide opening jaw and torsion resistance it substitutes for 3 wrenches (8", 10", 12"). Its ergonomic no-slip handle offers a firm grip. Its thin noses and flush move open jaw allow using it in confined spaces.