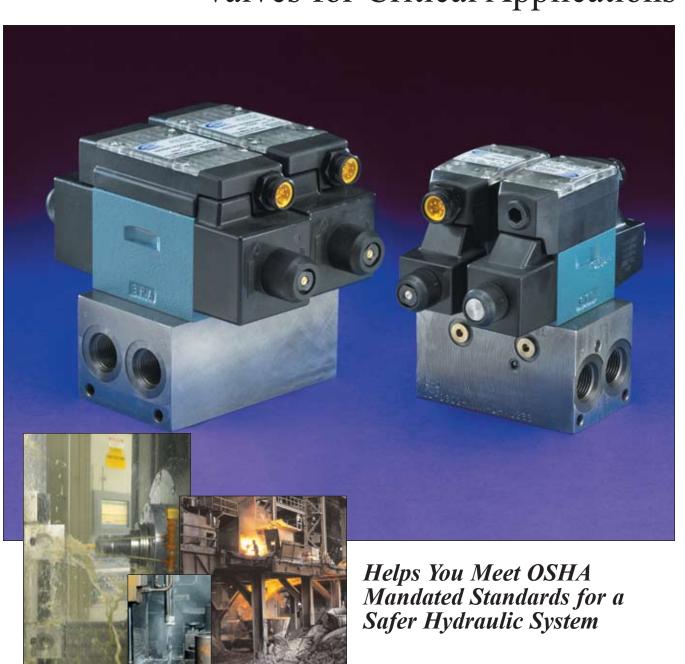

## Double Redundant Directional Control Valves for Critical Applications

## Helping You Design Greater Safety Into Your Product

New OSHA regulations require double redundant monitoring in virtually all hydraulic systems. Only Continental Hydraulics offers an off-the-shelf double redundant directional control valve assembly that can help you meet the new regulations.

Double directional control valve redundancy means that if one critical valve fails, or your control circuit (i.e. light curtain) tells one of the valves to shut off, the machine or down-stream system will be disconnected from the pressure source. Any stored hydraulic pressure will routed back to the tank. Your system monitoring equipment will alert you to the failure, so the system can be shut down gracefully, avoiding damage and injury.

These double redundant monitoring valve assemblies are equipped with two main spool position monitoring switches, and two pressure tap ports. This allows your control circuit to monitor the spool position, and whether pressure is rising or falling. This information can be used by the controls to help meet some of the new regulations, and help you design a better machine.