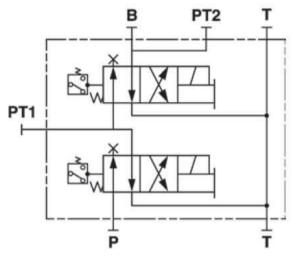

Double directional control valve redundancy means that if one critical valve fails, or your control circuit (i.e. light curtain) tells one of the valves to shut off, the machine or down-stream system will be disconnected from the pressure source. Any stored hydraulic pressure will routed back to the tank. Your system monitoring equipment will alert you to the failure, so the system can be shut down gracefully, avoiding damage and injury.

These double redundant monitoring valve assemblies are equipped with two main spool position monitoring switches, and two pressure tap ports. This allows your control circuit to monitor the spool position, and whether pressure is rising or falling. This information can be used by the controls to help meet some of the new regulations, and help you design a better machine.